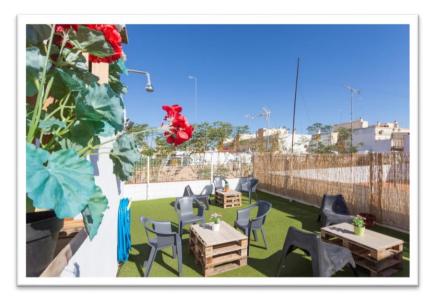

ROOM 3

#### Capacity: maximum 4 accompanying persons

- Bunk bed 1 for 2 students (upper and lower bed)
- Bunk bed 2 for 2 students (upper and lower bed)
- Bathroom in the hall for this room only



#### ROOM 1

#### Capacity: maximum 6 students

- Bunk bed 1 for 2 students (upper and lower bed)
- Bunk bed 2 for 2 students (upper and lower bed)
- 1 single bed with a possibility to make a bunk bed
- Bathroom in the hall for this room only

# ROOM 2

# Capacity: maximum 2 accompanying persons

- Single bed 1
- Single bed 2
- Private bathroom for accompanying persons only

# ROOM 3

# Capacity: maximum 4 accompanying persons

- Bunk bed 1 for 2 students (upper and lower bed)
- Bunk bed 2 for 2 students (upper and lower bed)
- Bathroom in the hall for this room only

## **ROOFTOP TERRACE**