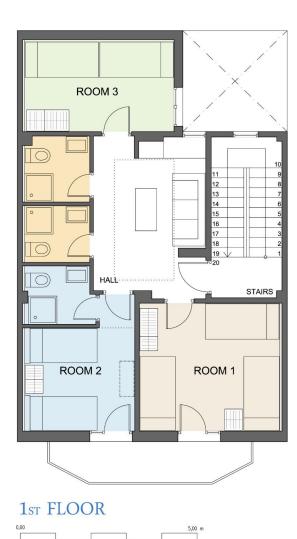

# ROOM 1

# Capacity: maximum 6 students

- Bunk bed 1 for 2 students (upper and lower bed)
- Bunk bed 2 for 2 students (upper and lower bed)
- 1 single bed with a possibility to make a bunk bed
- Bathroom in the hall for this room only

# ROOM 2

# Capacity: maximum 2 accompanying persons

- Single bed 1
- Single bed 2
- Private bathroom for accompanying persons only

# ROOM 3

#### Capacity: maximum 4 accompanying persons

- Bunk bed 1 for 2 students (upper and lower bed)
- Bunk bed 2 for 2 students (upper and lower bed)
- Bathroom in the hall for this room only