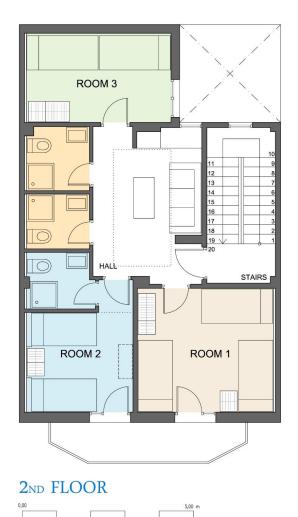

#### ROOM 1

#### Capacity: maximum 6 students

- Bunk bed 1 for 2 students (upper and lower bed)
- Bunk bed 2 for 2 students (upper and lower bed)
- 1 single bed with a possibility to make a bunk bed
- Bathroom in the hall for this room only

# ROOM 2

# Capacity: maximum 2 accompanying persons

- Single bed 1
- Single bed 2
- Private bathroom for accompanying persons only

# ROOM 3

# Capacity: maximum 4 accompanying persons

- Bunk bed 1 for 2 students (upper and lower bed)
- Bunk bed 2 for 2 students (upper and lower bed)
- Bathroom in the hall for this room only